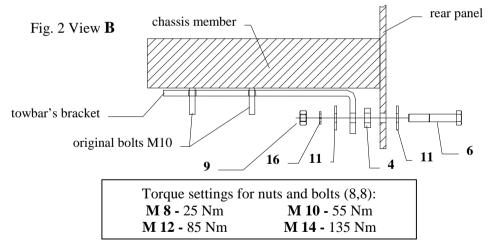

## The instruction of the assembly

- 1. To install our towbar is it not necessary disassemble the rear bumper. Everything what You have to do is unscrew bolts in lower egde and disassemble fog light and reverse light. Next get lower the muffler unfasten from last handle.
- 2. Twist off three bolts M8 of central bumper filling and disassemble it (not used any more)
- 3. Slip main bar (pos. 1) under bumper pull lit back, next holes pos. A put on bolts M10 protruding from chassis members and fix it using nuts M10 and big washers (pos. 10) from towbar accessories.
- 4. In places of original bolts M8 fix bolts M8x50mm (pos. 6) and next from inside fix it by nuts, remember about big washers (pos. 11)
- 5. In the event of last bolt on left side, the way of mounting show fig. 2.
- 6. Fix tow-ball (pos. 2) using bolts M12x70mm from accessories.
- 7. Fix the socket plate (pos. 3) as shown on the drawing.
- 8. Tighten all bolts according to the torque shown in the table.
- 9. Connect electric wires of 7-poles socket according to the instruction of the car. (Recommend to make at authorized service station)
- 10. Complete paint layer damaged during installation.