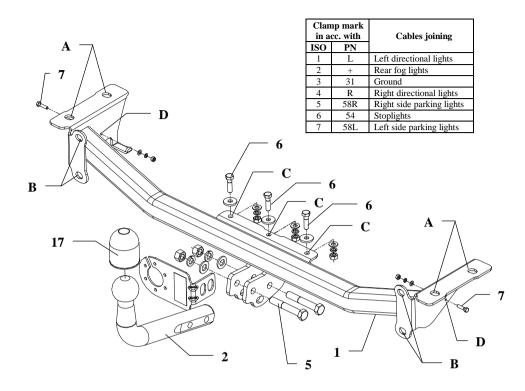

## The instruction of the assembly

- 1. From trunk take out a spare wheel and jack.
- 2. Pull off rubber fastener of rear mufler.
- 3. Unscrew handles of countermuddy covers.
- 4. Disassemble a bumper, next unscrew his brackets which fasten bumper to body of car.
- 5. From below, in places for unscrewed brackets mount main bar of towbar (pos. 1) and screw through holes pos. A using bolts remaining for original brackets (M8x35mm).
- 6. From below a car, through three holes pos. C drill (bit ø9 mm) holes to place of spare wheel, secure using protective paint. Next put bolts M8x30mm (pos. 6) from spare wheel side with washers ø25xø9x3mm (pos. 4) from equipment and screw all from below a car.
- 7. Assemble bumper through holes pos. B
- 8. Fix handles of countermuddy covers at points D by bolts M5x20mm (pos. 7) from equipment.
- 9. Fix tow-ball (pos. 2) and socket plate (pos. 3) using bolts M12x75mm from equipment.
- 10. Tighten all bolts according to the torque shown in the table.
- 11. Connect electric wires of 7-bolts socket according to the instruction of the car. (Recommend to make at authorized service station)
- 12. Complete the paint coating damaged during installation.

# Towbar equipment:

| Pos. 1 Name: Main bar Quantity: 1                                              | Pos. 6 Ountity: 3 Dim.: M8x30mm                            | Pos. 12 Ouantity: 3 Dim.: Ø 8,4 mm                                                                                                                                                                                                                                                                                                                                                                                                                                                                                                                                                                                                                                                                                                                                                                                                                                                                                                                                                                                                                                                                                                                                                                                                                                                                                                                                                                                                                                                                                                                                                                                                                                                                                                                                                                                                                                                                                                                                                                                                                                                                                             |
|--------------------------------------------------------------------------------|------------------------------------------------------------|--------------------------------------------------------------------------------------------------------------------------------------------------------------------------------------------------------------------------------------------------------------------------------------------------------------------------------------------------------------------------------------------------------------------------------------------------------------------------------------------------------------------------------------------------------------------------------------------------------------------------------------------------------------------------------------------------------------------------------------------------------------------------------------------------------------------------------------------------------------------------------------------------------------------------------------------------------------------------------------------------------------------------------------------------------------------------------------------------------------------------------------------------------------------------------------------------------------------------------------------------------------------------------------------------------------------------------------------------------------------------------------------------------------------------------------------------------------------------------------------------------------------------------------------------------------------------------------------------------------------------------------------------------------------------------------------------------------------------------------------------------------------------------------------------------------------------------------------------------------------------------------------------------------------------------------------------------------------------------------------------------------------------------------------------------------------------------------------------------------------------------|
|                                                                                | Pos. Name: Bolt 8,8 B ountity: 2 Dim.: M5x20mm             | Pos. 13 Name: Plain washer ountity: 2 Dim.: Ø 5,5 mm                                                                                                                                                                                                                                                                                                                                                                                                                                                                                                                                                                                                                                                                                                                                                                                                                                                                                                                                                                                                                                                                                                                                                                                                                                                                                                                                                                                                                                                                                                                                                                                                                                                                                                                                                                                                                                                                                                                                                                                                                                                                           |
| Pos. Name: Ball 2 Quantity: 1                                                  | Pos. Name: Nut 8 B Quantity: 2 Dim.: M12                   | Pos. 14 Name: Spring washer Output 2 Ou |
| Pos. 3 Name: Socket plate 3 Quantity: 1                                        | Pos. 9 Name: Nut 8 B Ouantity: 3                           | Pos. Name: Spring washer 15 auantity: 3 Dim.: Ø 8,3 mm                                                                                                                                                                                                                                                                                                                                                                                                                                                                                                                                                                                                                                                                                                                                                                                                                                                                                                                                                                                                                                                                                                                                                                                                                                                                                                                                                                                                                                                                                                                                                                                                                                                                                                                                                                                                                                                                                                                                                                                                                                                                         |
| Pos. 4 Name: Plain washer ouantity: 3 Dim.: \$\phi 25 \times \phi 9 \times 3\$ | Pos. Name: Nut 8 B Ouantity: 2 Dim.: M5                    | Pos. Name: Spring washer auantity: 2 Dim.: Ø 5,3 mm                                                                                                                                                                                                                                                                                                                                                                                                                                                                                                                                                                                                                                                                                                                                                                                                                                                                                                                                                                                                                                                                                                                                                                                                                                                                                                                                                                                                                                                                                                                                                                                                                                                                                                                                                                                                                                                                                                                                                                                                                                                                            |
| Pos. Name: Bolt 8,8 B ouantity: 2 Dim.: M12x75mm                               | Pos. 11   Name: Plain washer   Quantity: 2   Dim.: Ø 13 mm | Pos. 17 Name: Ball cover Quantity: 1                                                                                                                                                                                                                                                                                                                                                                                                                                                                                                                                                                                                                                                                                                                                                                                                                                                                                                                                                                                                                                                                                                                                                                                                                                                                                                                                                                                                                                                                                                                                                                                                                                                                                                                                                                                                                                                                                                                                                                                                                                                                                           |